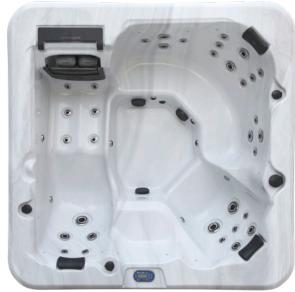

Our most popular family Spa Pool offers room for six bathers and a diverse selection of seating styles. Matterhorn features premium hydrotherapy massage, perfect for working out all the aches and pains of a long day at work or big day on the sports pitch.

6 Seater

1x Hydro-Massage Lounger 3x Hydro-Massage Seats 1x Neck & Shoulder Massage Seat 1x 'Cool-Off' Seat

Aurora LED Floodlight™

Mountain Pure™ (Ozone & UV-C Water Sanitisation System)

Alpine Insulation™ - Four Layer