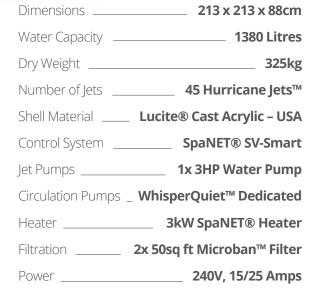

6 Seater

1x Hydro-Massage Lounger 3x Hydro-Massage Seats 1x Neck & Shoulder Massage Seat 1x 'Cool-Off' Seat

Aurora LED Floodlight™

Mountain Pure™ (Ozone & UV-C Water Sanitisation System)

Alpine Insulation™ - Four Layer

Stainless Steel LED Waterfall

Wifi Add-On (sold seperately)

15/25 Amps

## **INCLUDES:**

Lockable Hard Top Cover & 2x Microban™ Filters