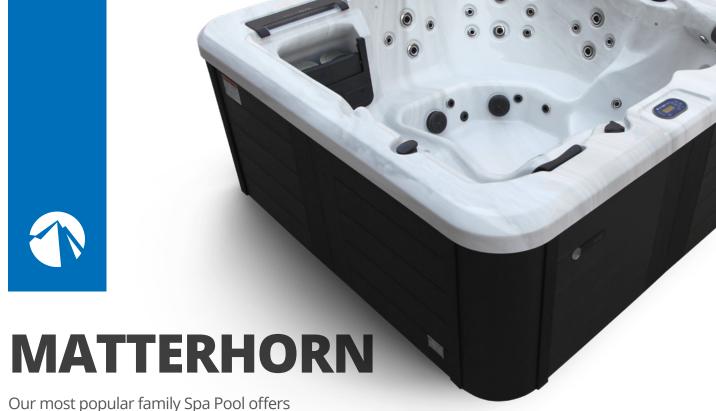

Our most popular family Spa Pool offers room for six bathers and a diverse selection of seating styles. Matterhorn features premium hydrotherapy massage, perfect for working out all the aches and pains of a long day at work or big day on the sports pitch.

6 Seater

1x Hydro-Massage Lounger 3x Hydro-Massage Seats 1x Neck & Shoulder Massage Seat 1x 'Cool-Off' Seat

Aurora LED Floodlight™

Mountain Pure™ (Ozone & UV-C Water Sanitisation System)

Alpine Insulation™ - Four Layer