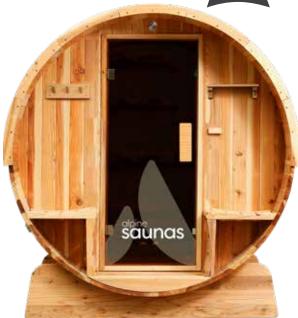

## BARREL

Our most popular Traditional Sauna effortlessly blends comfort and style.
Handcrafted from sustainable FSC® Certified Cedar, our Barrel Sauna boasts a premium 6kW Harvia™ Heater. This Sauna features two generous bench seats, providing a deep sweat for up to six adults, while two covered cool-off seats out front mark the perfect place to recover in between sessions.

Premium Harvia™ 6kW Wall Mounted Heater

Impurity Free Olivine Stones Made in Finland

FSC® Certified Rustic Cedar

8mm Tempered **Safety Glass** 

4-6 Person LumbarPlus™ Seating

2x Covered Cool-Off Seats

**BituMax™** Water Tight Roof

**316 Grade Stainless Steel**Hoops & Bolts

Dimension: 1900(w) x 2040(h) x 2280(d)mm

Weight: 440kg

Power: 6kW / 32 Amps

## **Includes:**

Bucket & Ladle, Sand Timer, Thermometer & Hygrometer, Magazine Rack, Towel Hook and Outdoor Shelf

Assembly Required.

**Sinas**