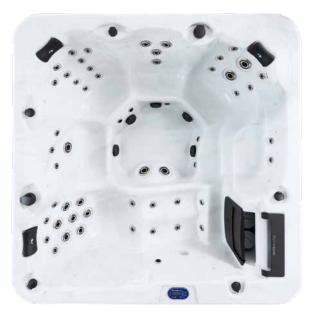

## MUNRO

One of our largest Spa Pools, Munro offers maximum performance, optimum water quality, incredible hydrotherapy, and unbelievable efficiency. These features combine to bring you one of the most enticing family Spas on the market.

6 Seater

1x Hydromassage Lounger 3x Hydromassage Seats 1x Neck & Shoulder Massage Seat 1x 'Cool-Off' Seat

Ø

Premium StarLight LED System™

) Mountain Pure<sup>™</sup> (Ozone & UV-C Water Sanitisation System)

Alpine Insulation<sup>™</sup> - Four Layer

Back-Lit LED Cascading Waterfall

- **(**?)
  - Wifi Add-On (sold separately)
- 😲 👌 25 Amps

## INCLUDES:

Lockable Hard Top Cover & 2x Microban™ Filters

| Dimensions 230 x 230 x 90cm                             |
|---------------------------------------------------------|
| Water Capacity 1,440 Litres                             |
| Dry Weight <b>385kg</b>                                 |
| Number of Jets 58 Hurricane Jets™                       |
| Shell Material Lucite® Cast Acrylic – USA               |
| Control System SpaNET® SV-Smart                         |
| Jet Pumps 2x 3HP Water Pump                             |
| Circulation Pumps _ WhisperQuiet <sup>™</sup> Dedicated |
| Heater 3kW SpaNET® Heater                               |
| Filtration 2x 50sq ft Microban <sup>™</sup> Filters     |
| Power 240V, 25 Amps                                     |
|                                                         |