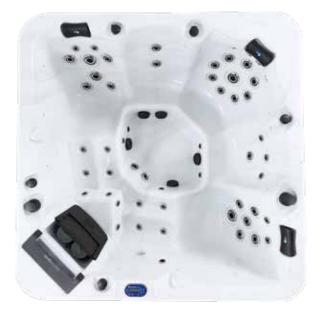

## SIERRA

A true hero for those with busy lifestyles or physically demanding jobs, or for those who do plenty of sports. The layout has two recliners and one deep corner seat with neck and shoulder jets meaning the hydrotherapy massaging is next level.

i

5 Seater

- 2x Hydro-Massage Loungers 3x Hydro-Massage Seats

Premium StarLight LED System™

Mountain Pure™ (Ozone & UV-C Water Sanitisation System)

Alpine Insulation<sup>™</sup> - Four Layer

Back-Lit LED Cascading Waterfall

Å

Wifi Add-On (sold seperately)

INCLUDES: Lockable Hard Top Cover & 2x Microban™ Filters

| Dimensions        | 212 x 212 x 88cm            |
|-------------------|-----------------------------|
| Water Capacity    | 1370 Litres                 |
| Dry Weight        | 380kg                       |
| Number of Jets    | 54 Hurricane Jets™          |
| Shell Material    | Lucite® Cast Acrylic – USA  |
| Control System    | SpaNET® SV-Smart            |
| Jet Pumps         | 2x 3HP Water Pump           |
| Circulation Pumps | _ WhisperQuiet™ Dedicated   |
| Heater            | 3kW SpaNET® Heater          |
| Filtration        | 2x 50sq ft Microban™ Filter |
| Power             | 240V, 25 Amps               |