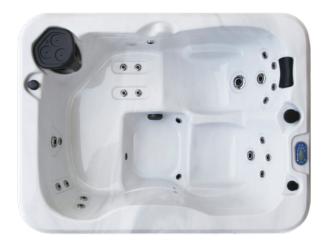

## 3 Seater

1x Hydro-Massage Lounger 2x Hydro-Massage Seats

Mountain Pure ECO™ (Ozone Water Sanitisation System)

Alpine Insulation<sup>™</sup> - Three Layer

ĥ

6

Wifi Add-On (sold seperately)

15/25 Amps

## INCLUDES:

Lockable Hard Top Cover & 1x Microban™ Filter

| Dimensions     | 200 x 150 x 76cm             |
|----------------|------------------------------|
| Water Capacity | 700 Litres                   |
| Dry Weight     | 210kg                        |
| Number of Jets | 23 Hurricane Jets™           |
| Shell Material | Lucite® Cast Acrylic – USA   |
| Control System | SpaNET® SV-Smart             |
| Jet Pumps      | 1x 2HP Water Pump            |
| Heater         | 3kW SpaNET® Heater           |
| Filtration     | 1 x 50sq ft Microban™ Filter |
| Power          | 240V, 15/25 Amps             |