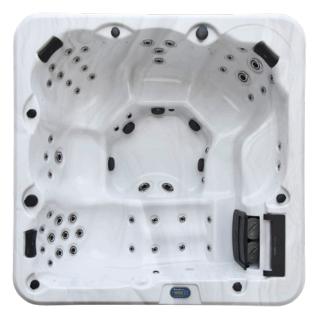

## MUNRO

One of our largest spas, Munro offers maximum performance, optimum water quality, incredible hydrotherapy, and unbelievable efficiency. These features combine to bring you one of the most enticing family spa pools on the market.

## 6 Seater

1x Hydro-Massage Lounger 5x Hydro-Massage Seats

- Premium StarLight LED System™

Mountain Pure™ (Ozone & UV-C Water Sanitisation System)

Alpine Insulation<sup>™</sup> - Four Layer

Back-Lit LED Cascading Waterfall