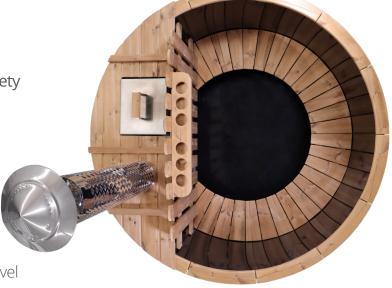

Chemical-free bathing has never looked as good as our beautiful Baltic Hot Tub! Enjoy expedited water heating thanks to an internal wood burner that has your water directly surrounding the heat source.

4 Seater

Luxurious Bench Seating

- Handmade in Europe
- 35kW Burner for Fast Heat Up Time

100% ThermoWood Cladding

Tough Polystone Interior

## INCLUDES:

2-Tier Steps, Wooden Paddle & Ash Shovel

| Dimensions                                  | 175.5 x 175.5 x 104cm                              |
|---------------------------------------------|----------------------------------------------------|
| Water Capacity                              | 1700 Litres                                        |
| Heater 35kW 316 Stainless Steel Wood Burner |                                                    |
| Shell Material                              | ThermoWood Cabinetry &<br>Tough Polystone Interior |
| Cover                                       | ThermoWood Cover                                   |
| Assembly                                    | Hot Tub Pre-Assembled                              |