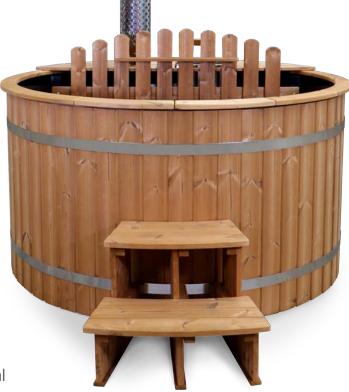

Chemical-free bathing has never looked as good as our beautiful Baltic Hot Tub! Enjoy expedited water heating thanks to an internal wood burner that has your water directly surrounding the heat source.

4 Seater

Luxurious Bench Seating

- Handmade in Europe
- 35kW Burner for Fast Heat Up Time

100% ThermoWood Cladding

Tough Polystone Interior

## INCLUDES:

2-Tier Steps, Wooden Paddle & Ash Shovel

| Dimensions                                  | 175.5 x 175.5 x 104cm                              |
|---------------------------------------------|----------------------------------------------------|
| Water Capacity                              | 1700 Litres                                        |
| Heater 35kW 316 Stainless Steel Wood Burner |                                                    |
| Shell Material                              | ThermoWood Cabinetry &<br>Tough Polystone Interior |
| Cover                                       | ThermoWood Cover                                   |
| Assembly                                    | Hot Tub Pre-Assembled                              |