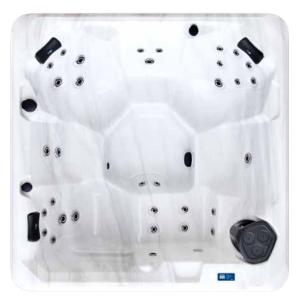

## OREGON

Beautifully combining luxury with functionality, our 6-seater Oregon Spa is your very own private relaxation retreat in the comfort of your own backyard! Equipped with 33 grunty jets, everyone gets to experience the healing power of hydrotherapy.

## 6 Seater

1x Hydromassage Lounger 5x Hydromassage Seats

- 😰 🛛 Aurora L
  - Aurora LED Floodlight™

Mountain Pure ECO™ (Ozone Water Sanitisation System)

Alpine Insulation<sup>™</sup> - Three Layer

Ĥ

Wifi Add-On (sold separately)

15/25 Amps

INCLUDES: Lockable Hard Top Cover & 1x Microban™ Filter

| Dimensions     | 200 x 200 x 77cm             |
|----------------|------------------------------|
| Water Capacity | 920 Litres                   |
| Dry Weight     | 265kg                        |
| Number of Jets | 33 Hurricane Jets™           |
| Shell Material | _ Lucite® Cast Acrylic – USA |
| Control System | SpaNET® SV-Mini 1            |
| Jet Pumps      | 1x 3HP Water Pump (2 Speed)  |
| Heater         | 3kW SpaNET® Heater           |
| Filtration     | 1 x 50sq ft Microban™ Filter |
| Power          | 240V, 15/25 Amps             |