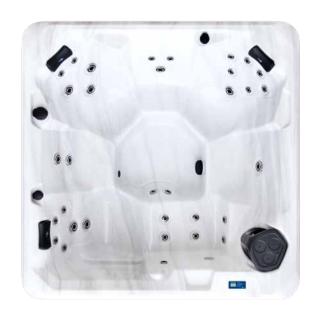

Beautifully combining luxury with functionality, our 6-seater Oregon Spa is your very own private relaxation retreat in the comfort of your own backyard! Equipped with 33 grunty jets, everyone gets to experience the healing power of hydrotherapy.

6 Seater

- Aurora LED Floodlight™
- Mountain Pure ECO™ (Ozone Water Sanitisation System)
- Alpine Insulation™ Three Layer
- Wifi Add-On (sold separately)
- (#) 15/25 Amps

## **INCLUDES:**

Lockable Hard Top Cover & 1x Microban™ Filter

| Dimensions       | 198 x 198 x 77cm                     |
|------------------|--------------------------------------|
| Water Capacity _ | 920 Litres                           |
| Dry Weight       | 265kg                                |
| Number of Jets _ | 33 Hurricane Jets™                   |
| Shell Material   | _ Lucite® Cast Acrylic - USA         |
| Control System _ | SpaNET® SV-Mini 1                    |
| Jet Pumps        | _ <b>1x 3HP Water Pump</b> (2 Speed) |
| Heater           | 3kW SpaNET® Heater                   |
| Filtration       | 1 x 50sq ft Microban™ Filter         |
| Power            | 240V, 15/25 Amps                     |