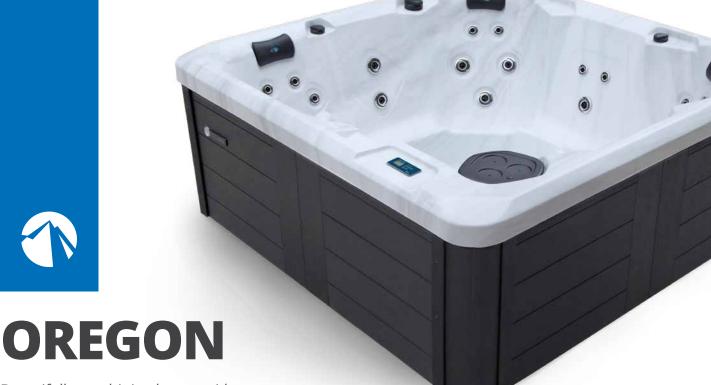

Beautifully combining luxury with functionality, our 6-seater Oregon Spa is your very own private relaxation retreat in the comfort of your own backyard! Equipped with 33 grunty jets, everyone gets to experience the healing power of hydrotherapy.

6 Seater

- Aurora LED Floodlight™
- Mountain Pure ECO™ (Ozone Water Sanitisation System)
- Alpine Insulation™ Three Layer
- Wifi Add-On (sold separately)
- (#) 15/25 Amps

## **INCLUDES:**

Lockable Hard Top Cover & 1x Microban™ Filter

| Dimensions       | 198 x 198 x 77cm                     |
|------------------|--------------------------------------|
| Water Capacity _ | 920 Litres                           |
| Dry Weight       | 265kg                                |
| Number of Jets _ | 33 Hurricane Jets™                   |
| Shell Material   | _ Lucite® Cast Acrylic - USA         |
| Control System _ | SpaNET® SV-Mini 1                    |
| Jet Pumps        | _ <b>1x 3HP Water Pump</b> (2 Speed) |
| Heater           | 3kW SpaNET® Heater                   |
| Filtration       | 1 x 50sq ft Microban™ Filter         |
| Power            | 240V, 15/25 Amps                     |