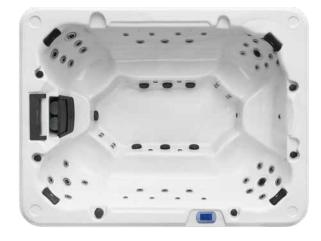

Secure your spot as the life of the party with our incredible 12-seater Grand Canyon Spa. Featuring an engaging, inward-facing layout, this Spa provides the ultimate social space for any group. Fit-out with 59 powerful jets, this is luxury at its finest.

10 Seater

3x Hydromassage Seats 2x Hydromassage Bench Seats 2x 'Cool-Off' Seat 1x Neck & Shoulder Massage Seat

Premium StarLight LED System™

Mountain Pure™ (Ozone & UV-C Water Sanitisation System)

Alpine Insulation™ - Four Layer