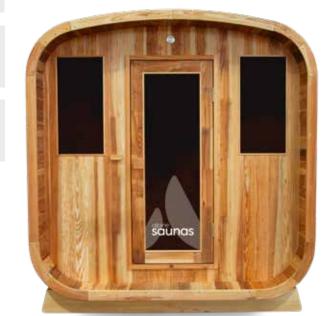

## **CABIN**

Experience ultimate comfort in our Cabin Sauna, crafted from sustainable FSC® Certified Cedar. Designed with 2-tier seating, it lets you choose between intense heat on the upper bench or a gentler warmth below, ensuring the perfect Sauna session for everyone. The spacious layout accommodates up to six people, while the premium 6kW Harvia™ Heater delivers powerful heat for an immersive and relaxing experience.

**Hot Zone** Seating

Premium Harvia™ 6kW Wall Mounted Heater

Impurity Free Olivine Stones Made in Finland

FSC® Certified Rustic Cedar

6mm Tempered **Safety Glass** 

4-6 Person LumbarPlus™ Seating

**BituMax™** Water Tight Roof

**316 Grade Stainless Steel**Hoops & Bolts

Dimension: 1960(w) x 2160(h) x 1960(d)mm

Weight: 450kg

Power: 6kW / 32 Amps