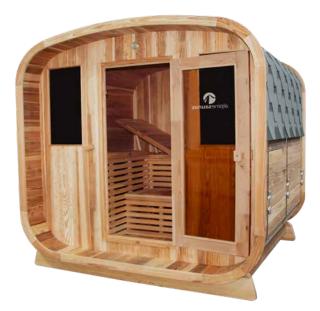

Unwind in luxury in your very own 2-Tier Cabin Sauna, featuring bench seating that can be folded into two luxurious loungers for ultimate comfort.

4x Interior Seats

6kW Heater with Stones

Crafted from Rustic Cedar Wood

Toughened Glass Door

Stadium Style Seating

4L Bucket & Ladle

316 Grade Stainless Steel Hoops & Bolts

## **INCLUDES:**

3x Removable Backrests (2x Full, 1x Half size), Sand Timer, Sauna Stones, Bucket & Ladel, Thermometer & Hygrometer & Bitumen Roof.