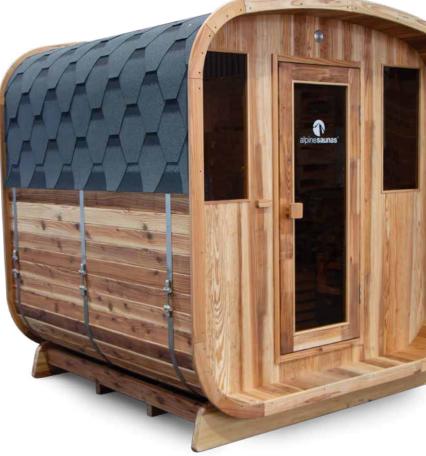

Unwind in luxury in your very own 2-Tier Cabin Sauna, featuring bench seating that can be folded into two luxurious loungers for ultimate comfort.

4x Interior Seats

6kW Heater with Stones

Crafted from Rustic Cedar Wood

Toughened Glass Door

Stadium Style Seating

4L Bucket & Ladle

316 Grade Stainless Steel Hoops & Bolts

## **INCLUDES:**

3x Removable Backrests (2x Full, 1x Half size), Sand Timer, Sauna Stones, Bucket & Ladel, Thermometer & Hygrometer & Bitumen Roof.