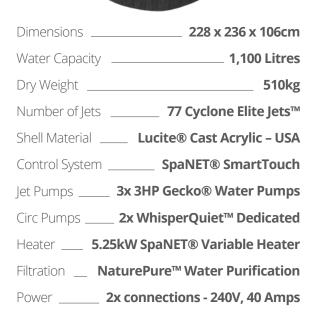

## NIAGARA

Experience ultimate relaxation with our incredible 6-seater Niagara spa. Seamlessly blending luxurious elements, it features an infinity edge waterfall, world-class hydrotherapy capabilities, and an advanced SpaNet control system. This spa epitomises indulgence at its finest.

6 Seater

2x Hydromassage Loungers 1x Hydromassage Seat 1x Bench Seat 1x 'Cool-Off' Seat

AquaGlow<sup>™</sup> Lighting (Perimeter & Waterfall)

ିତ

Í

SpaNET® SmartTouch

Mountain Pure Elite™ (Ozone, UV-C & NaturePure™ Mineral Stick)

Alpine Insulation<sup>™</sup> - Four Layers

Wifi Add-On (sold separately)

Infinity Edge Waterfall

40 Amps

੍ਹਿ

## INCLUDES:

Lockable Hard Top Cover & 2x Microban™ Filters

WARRANTY: 10 Years Structural, 5 Years Acrylic Shell, Jets & Heaters, 2 Years Equipment