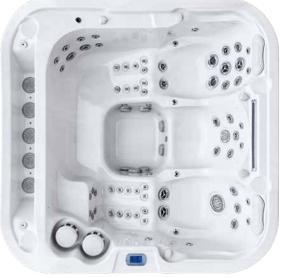

## NIAGARA

Experience ultimate relaxation with our incredible 6-seater Niagara spa. Seamlessly blending luxurious elements, it features an infinity edge waterfall, world-class hydrotherapy capabilities, and an advanced SpaNet control system. This spa epitomises indulgence at its finest.

6 Seater

2x Hydromassage Loungers 1x Hydromassage Seat 1x Bench Seat 1x 'Cool-Off' Seat

AquaGlow<sup>™</sup> Lighting (Perimeter & Waterfall)

ିତ

Í

SpaNET® SmartTouch

Mountain Pure Elite™ (Ozone, UV-C & NaturePure™ Mineral Stick)