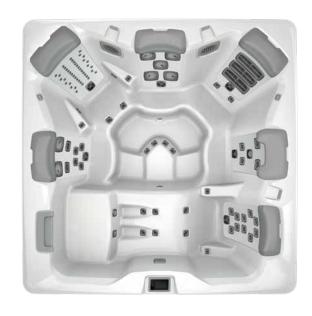

## A8L+

Stretch out and relax while the family finds a spot in one of six interchangeable JetPak™ seats in our amazing A8L+ Spa. Boasting premium features like a tranquil waterfall, lighting, and audio, this Spa is your very own private retreat.

(2)

7 Seater

1x JetPak™ Lounger 5x JetPak™ Seats

Including: NeckEase, Trio, Rain, DeepRelief, Gyrossage & Wellness JetPaks $^{\text{\tiny{TM}}}$ 

Premium Lighting & Waterfall

Touch Screen & Gecko® Controller