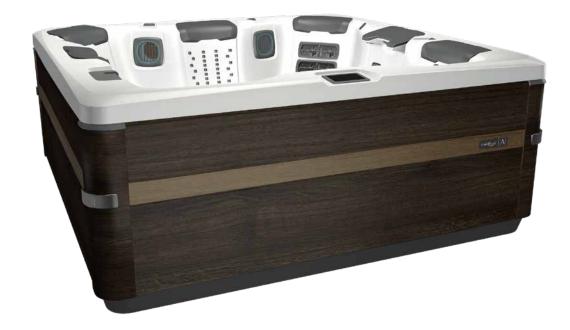

## A8L+

Stretch out and relax while the family finds a spot in one of six interchangeable JetPak™ seats in our amazing A8L+ Spa. Boasting premium features like a tranquil waterfall, lighting, and audio, this Spa is your very own private retreat.

(2)

7 Seater

1x JetPak™ Lounger 5x JetPak™ Seats

Including: NeckEase, Trio, Rain, DeepRelief, Gyrossage & Wellness JetPaks $^{\text{\tiny{TM}}}$ 

Premium Lighting & Waterfall

Touch Screen & Gecko® Controller

Premium Audio System & Aux Jet

Full Foam Insulation

32/45 Amps