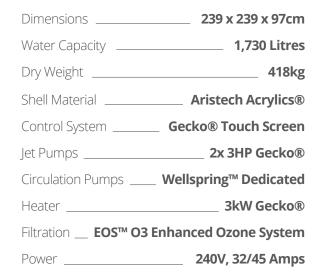

(2)

7 Seater

1x JetPak™ Lounger 5x JetPak™ Seats

Including: NeckEase, Trio, Rain, DeepRelief, Gyrossage & Wellness JetPaks $^{\text{\tiny{TM}}}$ 

Premium Lighting & Waterfall

Touch Screen & Gecko® Controller

Premium Audio System & Aux Jet

Full Foam Insulation

32/45 Amps