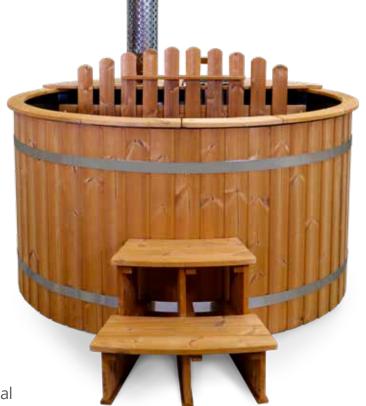

## **BALTIC**

Chemical-free bathing has never looked as good as our beautiful Baltic Hot Tub! Enjoy expedited water heating thanks to an internal wood burner that has your water directly surrounding the heat source.

4 Seater

Luxurious Bench Seating

Handmade in Europe

35kW Burner for Fast Heat Up Time

100% ThermoWood Cladding

Heat Shielded Flue For Your Safety

Insulated Side Walls

Tough Polystone Interior

## **INCLUDES:**

2-Tier Steps, Wooden Paddle & Ash Shovel

Dimensions \_\_\_\_\_\_\_ 175 x 104cm

Water Capacity \_\_\_\_\_\_\_ 1700 Litres

Heater \_\_\_\_ 35kW 316 Stainless Steel Wood Burner

Shell Material \_\_\_\_\_\_ ThermoWood Cabinetry & Tough Polystone Interior