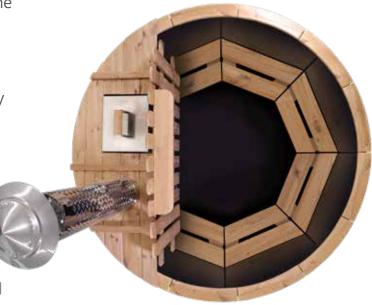

4 Seater

Luxurious Bench Seating

Handmade in Europe

35kW Burner for Fast Heat Up Time

100% ThermoWood Cladding

Heat Shielded Flue For Your Safety

Insulated Side Walls

Tough Polystone Interior

## **INCLUDES:**

2-Tier Steps, Wooden Paddle & Ash Shovel

Dimensions \_\_\_\_\_\_\_ 175 x 104cm

Water Capacity \_\_\_\_\_\_\_ 1700 Litres

Heater \_\_\_\_ 35kW 316 Stainless Steel Wood Burner

Shell Material \_\_\_\_\_\_ ThermoWood Cabinetry & Tough Polystone Interior