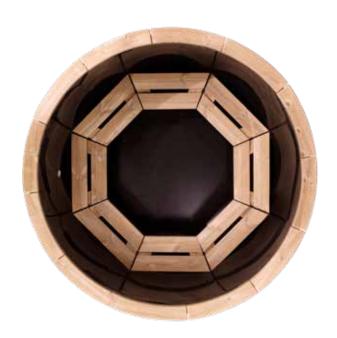

## **NARVIK**

The Narvik's circle shape seats 4-6 people with 360-degree bench seating making it perfect for entertaining family and hosting friends throughout the seasons.

4-6 Seater

Luxurious 360 Degree Bench Seating