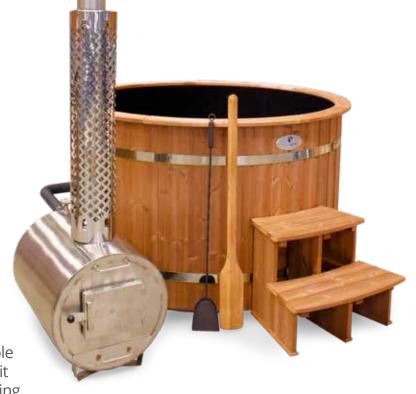

## **NARVIK**

The Narvik's circle shape seats 4-6 people with 360-degree bench seating making it perfect for entertaining family and hosting friends throughout the seasons.

4-6 Seater

Luxurious 360 Degree Bench Seating

Handmade in Europe

35kW Burner for Fast Heat Up Time

100% ThermoWood Cladding

Heat Shielded Flue For Your Safety

Insulated Side Walls

Tough Polystone Interior

## **INCLUDES:**

2-Tier Steps, Wooden Paddle & Ash Shovel

| Dimensions             | 175 x 175 x 104cm                                  |
|------------------------|----------------------------------------------------|
| Water Capacity         | 1800 Litres                                        |
| Heater <b>35kW 316</b> | Stainless Steel Wood Burner                        |
| Insulation             | 50mm Body Insulation                               |
| Shell Material         | ThermoWood Cabinetry &<br>Tough Polystone Interior |
| Cover                  | _ 2-Piece ThermoWood Cover                         |
| Assembly               | Hot Tub Pre-Assembled                              |