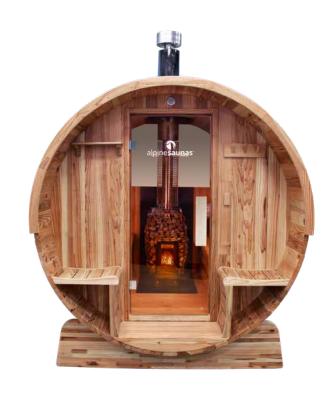

# WOOD FIRED VISTA

Elevate your wellness with the Vista Wood Fired Barrel Sauna. It blends the rustic charm of a wood-fired sauna with stunning natural views through its large rear window.

4x Interior Seats

2x Exterior Seats

Wood Fired Burner 15kW with 55 Olivine Sauna Stones

Crafted from Rustic Cedar Wood

Tempered Safety Glass

**Ergonomic Back Support** 

4L Bucket & Ladle

316 Grade Stainless Steel Hoops & Bolts

## **INCLUDES:**

Woodfire Burner, Flue, Safeguard, Magazine Rack, Sand Timer, Sauna Stones, Bucket & Ladle, Thermometer & Hygrometer, Towel Hook, Outdoor Shelf, & Bitumen Roof.