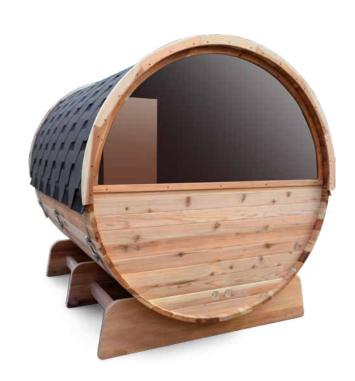

# **VISTA**

Prioritise personal health with your very own Vista Sauna, offering space for six people to indulge in the endless benefits of a traditional sauna experience. A luxuriously large window at the back of the sauna provides endless view opportunities to enhance your session.

4 - 6x Interior Seats

2x Exterior Seats

6kW Heater with Stones

Crafted from Rustic Cedar Wood

Tempered Safety Glass

**Ergonomic Back Support** 

4L Bucket & Ladle

316 Grade Stainless Steel Hoops & Bolts