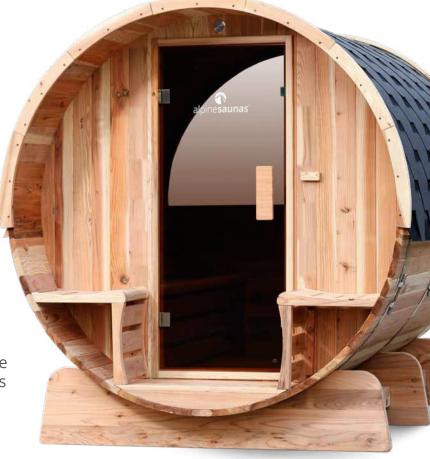

# **VISTA**

Prioritise personal health with your very own Vista Sauna, offering space for six people to indulge in the endless benefits of a traditional sauna experience. A luxuriously large window at the back of the sauna provides endless view opportunities to enhance your session.

4 - 6x Interior Seats

2x Exterior Seats

6kW Heater with Stones

Crafted from Rustic Cedar Wood

Tempered Safety Glass

**Ergonomic Back Support** 

4L Bucket & Ladle

316 Grade Stainless Steel Hoops & Bolts

### **INCLUDES:**

Magazine Rack, Sand Timer, Sauna Stones, Bucket & Ladle, Thermometer & Hygrometer, Towel Hook, Outdoor Shelf, & Bitumen Roof.