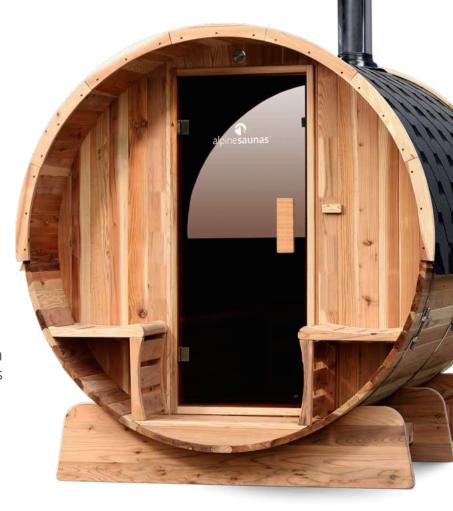

# WOOD FIRED VISTA

Elevate your wellness with the Vista Wood Fired Barrel Sauna. It blends the rustic charm of a wood-fired sauna with stunning natural views through its large rear window.

4x Interior Seats

2x Exterior Seats

Wood Fired Burner 15kW with 55 Olivine Sauna Stones

Crafted from Rustic Cedar Wood

Tempered Safety Glass

**Ergonomic Back Support** 

4L Bucket & Ladle

316 Grade Stainless Steel Hoops & Bolts

## **INCLUDES:**

Woodfire Burner, Flue, Safeguard, Magazine Rack, Sand Timer, Sauna Stones, Bucket & Ladle, Thermometer & Hygrometer, Towel Hook, Outdoor Shelf, & Bitumen Roof.