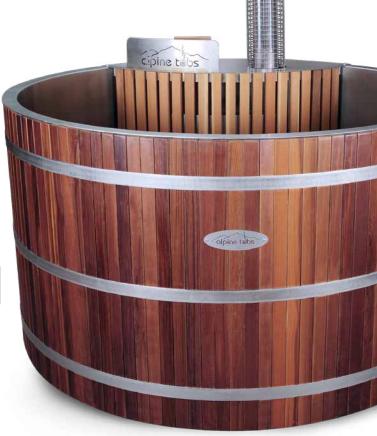

## KENSINGTON WOOD FIRED HOT TUB

Our Wood Fired Hot Tub marks the ultimate family Hot Tub, offering plenty of space for up to four bathers. Constructed from red cedar and 304 stainless steel, spend quality time with your loved ones while the wood burner heats your water, creating the perfect setting for deep relaxation.

4 Seater

- Designed in New Zealand
- EasyLight<sup>™</sup> Built-in Wood Burner
  - 100% Natural Cedar Cladding & Seating

P

Heat Shielded Flue For Your Safety

- Insulated Side Walls
- Stainless Steel Interior
- $\langle \rangle$
- TotalDrain<sup>™</sup> Convex Flooring