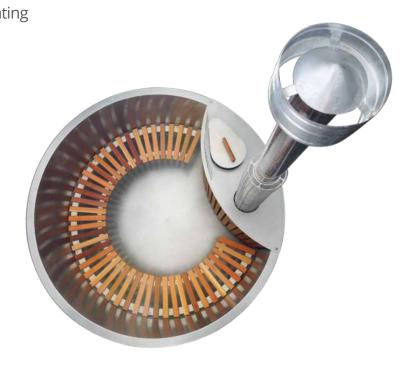

4 Seater

- Designed in New Zealand
- EasyLight<sup>™</sup> Built-in Wood Burner
  - 100% Natural Cedar Cladding & Seating

P

Heat Shielded Flue For Your Safety

- Insulated Side Walls
- Stainless Steel Interior
- $\langle \rangle$
- TotalDrain<sup>™</sup> Convex Flooring

## ADD-ON EXTRAS:

2-Tier Steps & Wooden Paddle

| Dimensions       | 160 x 160 x 96cm                  |
|------------------|-----------------------------------|
| Water Capacity   | 1,300 Litres                      |
| Heater           | _ 304 Stainless Steel Wood Burner |
| Insulation       | Dense Insulation                  |
| Shell Material _ | Canadian Red Cedar                |
| Cover            | Insulated Synthetic Leather Cover |
| Assembly         | Hot Tub Pre-Assembled             |