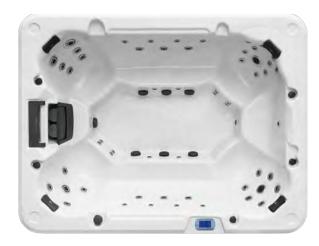

Secure your spot as the life of the party with our incredible 10-seater Grand Canyon Spa. Featuring an engaging, inward-facing layout, this Spa provides the ultimate social space for any group. Fit-out with 59 powerful jets, this is luxury at its finest.

10 Seater

3x Hydromassage Seats 2x Hydromassage Bench Seats 2x 'Cool-Off' Seat 1x Neck & Shoulder Massage Seat

Premium StarLight LED System™

Mountain Pure™ (Ozone & UV-C Water Sanitisation System)

Alpine Insulation™ - Four Layer

## **INCLUDES:**

Lockable Hard Top Cover & 2x Microban™ Filters

| 300 x 230 x 100cm            | Dimensions        |
|------------------------------|-------------------|
| 1,880 Litres                 | Water Capacity _  |
| 565kg                        | Dry Weight        |
| 59 Hurricane Jets™           | Number of Jets _  |
| _ Lucite® Cast Acrylic – USA | Shell Material    |
| SpaNET® SmartTouch           | Control System _  |
| 3x 3HP Water Pump            | Jet Pumps         |
| _ WhisperQuiet™ Dedicated    | Circulation Pumps |
| 5.25kW SpaNET® Heater        | Heater            |
| 2x 50sq ft Microban™ Filters | Filtration        |
| 240V, 32/45 Amps             | Power             |