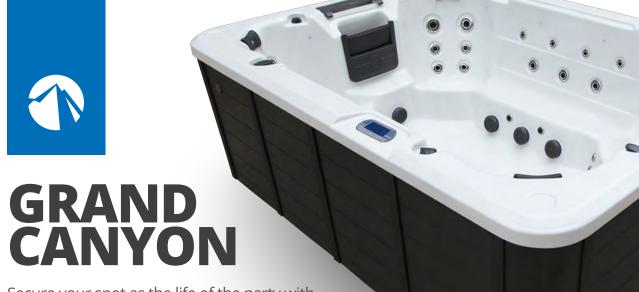

Secure your spot as the life of the party with our incredible 10-seater Grand Canyon Spa. Featuring an engaging, inward-facing layout, this Spa provides the ultimate social space for any group. Fit-out with 59 powerful jets, this is luxury at its finest.

10 Seater

3x Hydromassage Seats 2x Hydromassage Bench Seats 2x 'Cool-Off' Seat 1x Neck & Shoulder Massage Seat

Premium StarLight LED System™

Mountain Pure™ (Ozone & UV-C Water Sanitisation System)

Alpine Insulation™ - Four Layer

Back-Lit LED Cascading Waterfall

Wifi Add-On (sold separately)

Eco Cube Compatible

32/45 Amps

## **INCLUDES:**

Lockable Hard Top Cover & 2x Microban™ Filters

| 300 x 230 x 100cm            | Dimensions        |
|------------------------------|-------------------|
| 1,880 Litres                 | Water Capacity _  |
| 565kg                        | Dry Weight        |
| 59 Hurricane Jets™           | Number of Jets _  |
| _ Lucite® Cast Acrylic – USA | Shell Material    |
| SpaNET® SmartTouch           | Control System _  |
| 3x 3HP Water Pump            | Jet Pumps         |
| _ WhisperQuiet™ Dedicated    | Circulation Pumps |
| 5.25kW SpaNET® Heater        | Heater            |
| 2x 50sq ft Microban™ Filters | Filtration        |
| 240V, 32/45 Amps             | Power             |