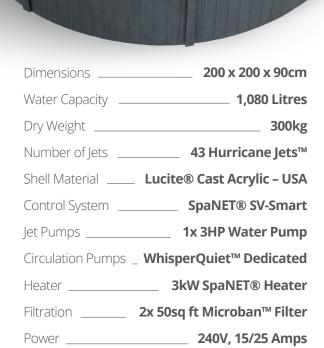

## **LUCANIA**

With half of this circular Spa Pool dedicated to side-by-side seating, the Lucania can offer a comfortable Spa experience for six or more guests at any one time, making it the perfect Spa to accommodate a large family or group of mates.

6 Seater

4x Hydromassage Seats 1x Neck & Shoulder Massage Seat 1x 'Cool-Off' Seat

Premium StarLight LED System™

Mountain Pure™ (Ozone & UV-C Water Sanitisation System)

Alpine Insulation™ - Four Layer

Back-Lit LED Cascading Waterfall

Wifi Add-On (sold separately)

Eco Cube Compatible

15/25 Amps

## **INCLUDES:**

Lockable Hard Top Cover & 2x Microban™ Filters