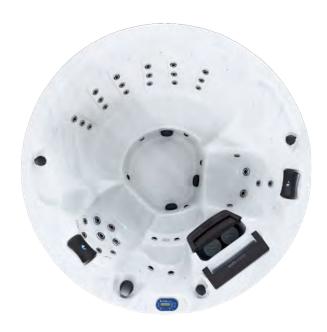

## **LUCANIA**

With half of this circular Spa Pool dedicated to side-by-side seating, the Lucania can offer a comfortable Spa experience for six or more guests at any one time, making it the perfect Spa to accommodate a large family or group of mates.

6 Seater

4x Hydromassage Seats 1x Neck & Shoulder Massage Seat 1x 'Cool-Off' Seat

Premium StarLight LED System™

Mountain Pure™ (Ozone & UV-C Water Sanitisation System)

Alpine Insulation™ - Four Layer

Back-Lit LED Cascading Waterfall