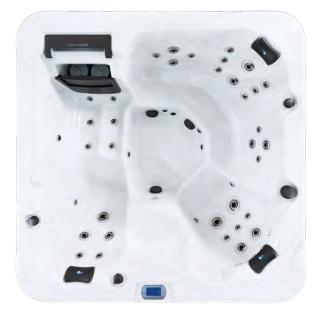

## MATTERHORN

Our most popular family Spa Pool offers room for six bathers and a diverse selection of seating styles. Matterhorn features premium hydrotherapy massage, perfect for working out all the aches and pains of a long day at work or big day on the sports pitch.

## 6 Seater

- 1x Hydromassage Lounger 3x Hydromassage Seats 1x Neck & Shoulder Massage Seat 1x 'Cool-Off' Seat

Ø

Premium StarLight LED System™

- Mountain Pure™ (Ozone & UV-C Water Sanitisation System)
- Alpine Insulation™ Four Layer
- Back-Lit LED Cascading Waterfall

## INCLUDES:

Lockable Hard Top Cover & 2x Microban™ Filters

| Dimensions 213 x 213 x 88cm                             |
|---------------------------------------------------------|
| Water Capacity 1,380 Litres                             |
| Dry Weight <b>325kg</b>                                 |
| Number of Jets 47 Hurricane Jets™                       |
| Shell Material Lucite® Cast Acrylic – USA               |
| Control System SpaNET® SmartTouch                       |
| Jet Pumps 1x 3HP Water Pump                             |
| Circulation Pumps _ WhisperQuiet <sup>™</sup> Dedicated |
| Heater 3kW SpaNET® Heater                               |
| Filtration 2x 50sq ft Microban™ Filter                  |
| Power 240V, 15/25 Amps                                  |
|                                                         |