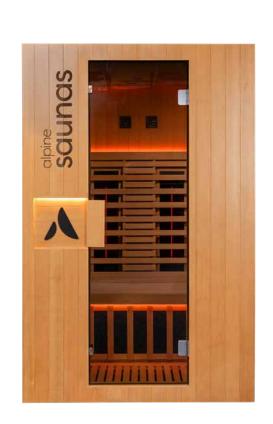

## COPENHAGEN

The Copenhagen is our bestselling two-person Full Spectrum Infrared Sauna, designed for ultimate relaxation at home. It features QuantumFeel™ Infrared Heaters, WiFi Control Panel, and settings to personalise your Sauna session for first-class comfort. Crafted from stunning FSC® Certified Canadian Hemlock, this Sauna is your personal retreat for luxury relaxation.

4x QuantumFeel™ **Full Spectrum** Heaters

6x **Ultra Low EMF** Nano Carbon Heaters

Wifi TouchPro™
Control Panel

TrueSound™ Bluetooth HIFI **Speakers** 

**WaveShift™** Adjuster Dial

FSC® Certified Canadian Hemlock Timber

ThermoBase™ **Floor Heater** 

8mm Tempered **Safety Glass** 

ZenGlow™ **Chromotherapy** 

2 Person
LumbarPlus™
Seating

Installation: **30 minutes** 

Dimensions in mm: 1300 (w) x 2000 (h) x 1300 (d)mm

Weight: 190kg