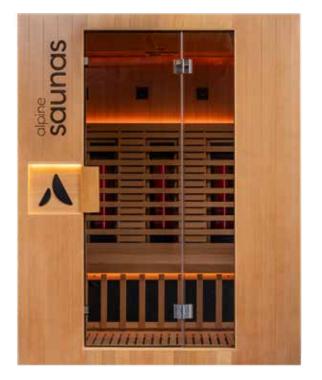

## HELSINKI

The Helsinki is our largest indoor Full Spectrum Infrared Sauna, designed for deep relaxation. With ample space for three adults, it's packed with premium features like QuantumFeel™ İnfrared Heat, ThermaDial™ Heat Control, and a WiFi Control Panel, Crafted from FSC® Certified Canadian Hemlock, this Sauna is the ultimate gateway to luxury relaxation in your home.