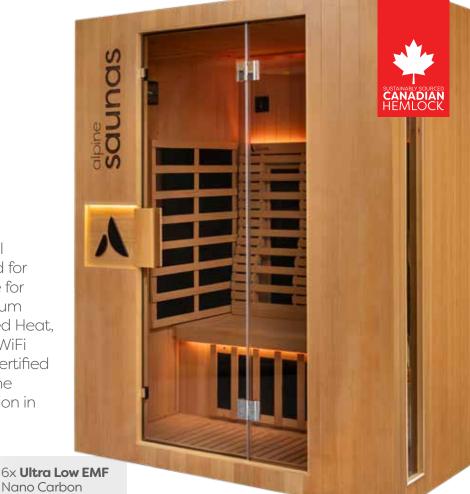

## HELSINKI

The Helsinki is our largest indoor Full Spectrum Infrared Sauna, designed for deep relaxation. With ample space for three adults, it's packed with premium features like QuantumFeel™ İnfrared Heat, ThermaDial™ Heat Control, and a WiFi Control Panel, Crafted from FSC® Certified Canadian Hemlock, this Sauna is the ultimate gateway to luxury relaxation in your home.