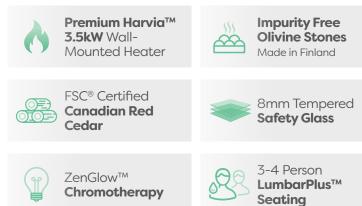

## ATHENS

Get comfortable in our largest Traditional Indoor Sauna, our stunning Athens. Handmade from sustainable FSC® Certified Canadian Red Cedar with plenty of space for three to four adults on the L-shaped bench seat. Packing a powerful 3.5kW Harvia™ Heater, Athens caters to a sauna session with the whole family, or a spacious solo sweat.

## Installation: 30 minutes

Dimensions in mm: **1600(w) x 2000(h) x 1300(d)mm** 

Weight: 205kg

Heater Power: 3.5kW / 15 Amps

Lighting Power: 25w / 10 Amps

## Includes:

**ZenGlow™ Remote, Bucket & Ladle, Sand Timer, Thermometer & Hygrometer** Assembly Required.

Warranty: 5 Years Cabinetry, 5 Years Heater, 2 Years Componentry