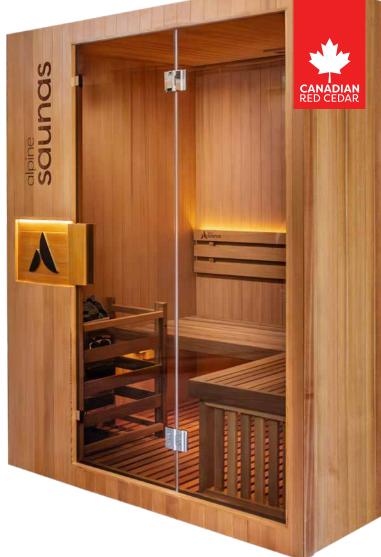

## ATHENS

Get comfortable in our largest Traditional Indoor Sauna, our stunning Athens. Handmade from sustainable FSC® Certified Canadian Red Cedar with plenty of space for three to four adults on the L-shaped bench seat. Packing a powerful 3.5kW Harvia™ Heater, Athens caters to a sauna session with the whole family, or a spacious solo sweat.

## Installation: 30 minutes

Dimensions in mm: **1600(w) x 2000(h) x 1300(d)mm** 

Weight: 205kg

Heater Power: 3.5kW / 15 Amps

Lighting Power: 25w / 10 Amps