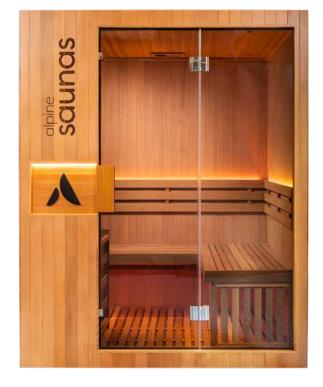

## ATHENS

Get comfortable in our largest Traditional Indoor Sauna, our stunning Athens. Handmade from sustainable FSC® Certified Canadian Red Cedar with plenty of space for three to four adults on the L-shaped bench seat. Packing a powerful 3.5kW Harvia™ Heater, Athens caters to a sauna session with the whole family, or a spacious solo sweat.

## Installation: 30 minutes

Dimensions in mm: **1600(w) x 2000(h) x 1300(d)mm** 

Weight: 205kg

Heater Power: 3.5kW / 15 Amps

Lighting Power: 25w / 10 Amps