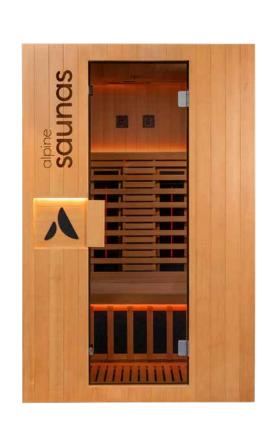

## COPENHAGEN

The Copenhagen is our bestselling two-person Full Spectrum Infrared Sauna, designed for ultimate relaxation at home. It features QuantumFeel™ Infrared Heaters, WiFi Control Panel, and settings to personalise your Sauna session for first-class comfort. Crafted from stunning FSC® Certified Canadian Hemlock, this Sauna is your personal retreat for luxury relaxation.

4x QuantumFeel™ **Full Spectrum** Heaters

6x **Ultra Low EMF** Nano Carbon Heaters

Wifi TouchPro™
Control Panel

TrueSound™ Bluetooth HIFI **Speakers** 

2x **ThermaDial™** Heat Control

FSC® Certified Canadian Hemlock Timber

ThermoBase™ **Floor Heater** 

8mm Tempered **Safety Glass** 

ZenGlow<sup>™</sup> Chromotherapy

2 Person
LumbarPlus™
Seating

Installation: **30 minutes** 

Dimensions in mm: 1300 (w) x 2000 (h) x 1300 (d)mm

Weight: 190kg