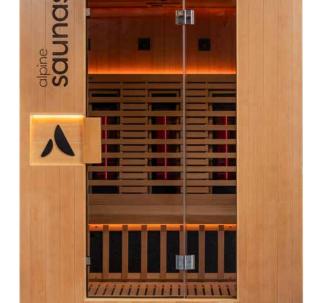

## HELSINKI

The Helsinki is our largest indoor Full Spectrum Infrared Sauna, designed for deep relaxation. With ample space for three adults, it's packed with premium features like QuantumFeel™ Infrared Heat, ThermaDial™ Heat Control, and a WiFi Control Panel. Crafted from FSC® Certified Canadian Hemlock, this Sauna is the ultimate gateway to luxury relaxation in your home.

5x QuantumFeel™ Full Spectrum Heaters

6x **Ultra Low EMF** Nano Carbon Heaters

Wifi TouchPro™
Control Panel

TrueSound™ Bluetooth HIFI **Speakers** 

3x **ThermaDial™** Heat Control

FSC® Certified
Canadian
Hemlock Timber

ThermoBase™ **Floor Heater** 

8mm Tempered **Safety Glass** 

ZenGlow™ **Chromotherapy** 

3 Person
LumbarPlus™
Seating

Installation: **30 minutes** 

Dimensions in mm: 1600(w) x 2000(h) x 1300(d)mm

Weight: 225kg