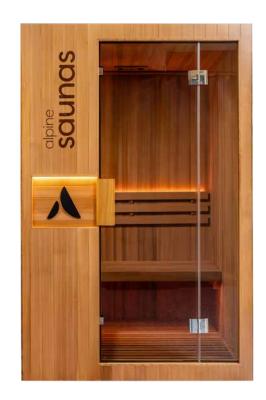

## **MALTA**

Experience the magic of a Traditional Sauna without even having to leave the house with our stunning Malta. Crafted from FSC® Certified Canadian Red Cedar to comfortably accommodate two adults on the bench seat. Powered by a grunty 3.5kW authentic Harvia<sup>TM</sup> Heater, this Sauna is the perfect place to relax and unwind.

Premium Harvia™ 3.5kW Wall-Mounted Heater

Impurity Free Olivine Stones Made in Finland

FSC® Certified Canadian Red Cedar

8mm Tempered **Safety Glass** 

ZenGlow™ **Chromotherapy** 

2 Person **LumbarPlus™ Seating** 