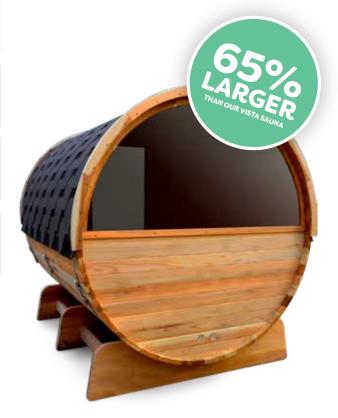

## VISTA XL BARREL

Our Vista XL Barrel Sauna boasts an enormous seating area with an impressive width of 2.15m. Your Sauna experience is complemented by a large, stunning panoramic window, allowing you to enjoy breathtaking views while you unwind. Handmade from sustainable FSC® Certified Cedar, this Sauna is efficiently heated by a premium 9kW Harvia<sup>TM</sup> Heater stacked with Olivine Stones to deliver a healing sweat for up to eight adults.

Scenic Panoramic Window

Premium Harvia™ 9kW Wall Mounted Heater

Impurity Free Olivine Stones Made in Finland

FSC® Certified Rustic Cedar

8mm Tempered Safety Glass

ZenGlow™ Chromotherapy

4-8 Person LumbarPlus™ Seating

2x Covered Cool-Off Seats

**BituMax™** Water Tight Roof

**316 Grade Stainless Steel** Hoops & Bolts

Dimensions: 2150(w) x 2340(h) x 2900(d)mm

Weight: 675kg

Power: 9kW / 40 Amps

Lighting Power: 25W / 10 Amps