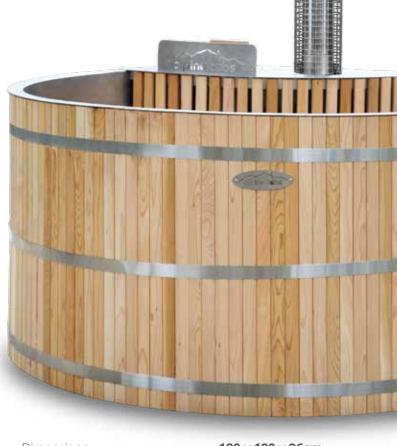

## ASPIRING WOOD FIRED HOT TUB

Our Wood Fired Hot Tub marks the ultimate entertainers Hot Tub, offering plenty of space for up to six bathers. Constructed from red cedar and 304 stainless steel, spend quality time with your loved ones while the wood burner heats your water, creating the perfect setting for deep relaxation.

6 Seater

Designed in New Zealand

EasyLight™ Built-in Wood Burner

100% Natural Cedar Cladding & Seating

Heat Shielded Flue For Your Safety

Insulated Side Walls

Stainless Steel Interior

TotalDrain™ Convex Flooring

## **ADD-ON EXTRAS:**

2-Tier Steps & Wooden Paddle

| Dimensions       | 180 x 180 x 96cm                 |
|------------------|----------------------------------|
| Water Capacity _ | 1,800 Litres                     |
| Heater           | 304 Stainless Steel Wood Burner  |
| Insulation       | Dense Insulation                 |
| Shell Material   | Canadian Red Cedar               |
| CoverI           | nsulated Synthetic Leather Cover |
| Assembly         | Hot Tub Pre-Assembled            |