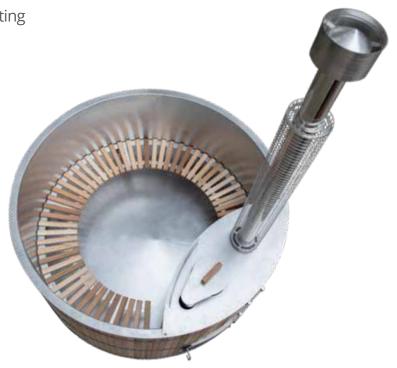

6 Seater

Designed in New Zealand

EasyLight™ Built-in Wood Burner

100% Natural Cedar Cladding & Seating

Heat Shielded Flue For Your Safety

Insulated Side Walls

Stainless Steel Interior

TotalDrain™ Convex Flooring

## **ADD-ON EXTRAS:**

2-Tier Steps & Wooden Paddle

| Dimensions       | 180 x 180 x 96cm                 |
|------------------|----------------------------------|
| Water Capacity _ | 1,800 Litres                     |
| Heater           | 304 Stainless Steel Wood Burner  |
| Insulation       | Dense Insulation                 |
| Shell Material   | Canadian Red Cedar               |
| CoverI           | nsulated Synthetic Leather Cover |
| Assembly         | Hot Tub Pre-Assembled            |